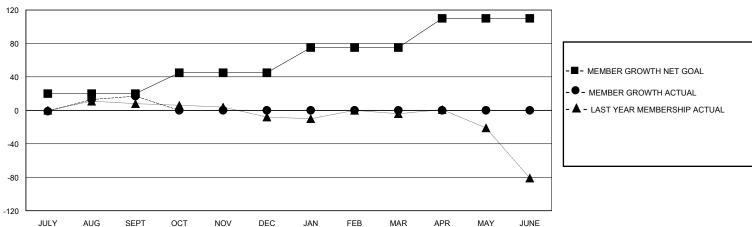

## District 105 A

Results as of: 9/30/2024

| Clubs                 |               |           |               | Members               |                        |                         |                                                    |
|-----------------------|---------------|-----------|---------------|-----------------------|------------------------|-------------------------|----------------------------------------------------|
| RESULTS FOR 2024-2025 |               |           |               | RESULTS FOR 2024-2025 |                        |                         |                                                    |
| QUARTER               | NEW CLUB GOAL | NEW CLUBS | DROPPED CLUBS | QUARTER MEME          | BER GROWTH NET<br>GOAL | MEMBER GROWTH<br>ACTUAL | DROPPED<br>MEMBERS ACTUAL<br>(including transfers) |
| JULY/AUG/SEPT         | 0             | 0         | 0             | JULY/AUG/SEPT         | 20                     | 57                      | 34                                                 |
| OCT/NOV/DEC           | 0             | 0         | 0             | OCT/NOV/DEC           | 25                     | 0                       | 0                                                  |
| JAN/FEB/MAR           | 1             | 0         | 0             | JAN/FEB/MAR           | 30                     | 0                       | 0                                                  |
| APR/MAY/JUNE          | 1             | 0         | 0             | APR/MAY/JUNE          | 35                     | 0                       | 0                                                  |

## GOALS AND ACTUAL MEMBERS CUMULATIVE

| DROPPED CLUBS: 0 |    | 19 CLUBS OF 66 ADDED 1 OR MORE<br>NEW MEMBERS | GENDER DISTRIBUTION  MALE 868 (70.51%)  FEMALE 363 (29.49%) |  |
|------------------|----|-----------------------------------------------|-------------------------------------------------------------|--|
| DROPPED MEMBERS  |    |                                               | PEWALE 303 (23.4370)                                        |  |
| DECEASED         | 2  | CLICK HERE FOR CUMULATIVE                     | TOTAL FAMILY UNIT MEMBERS                                   |  |
| CLUB CANCELLED   | 0  | MEMBERSHIP DATA                               | FAMILY MEMBERS PAYING HALF<br>DUES                          |  |
| OTHER            | 32 |                                               |                                                             |  |
| TOTAL            | 34 |                                               |                                                             |  |